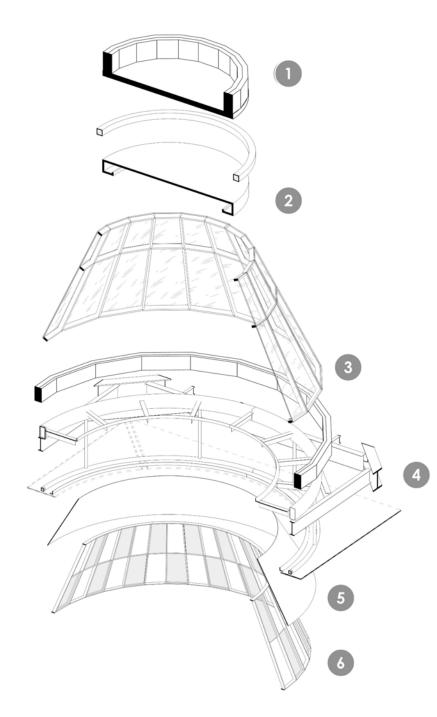

#### Project Details

Sophisticated Design Integration

1. Steel skylight structure, insulation, and membrane

- 2. Stretched acoustical fabric lighting cove
- 3. Colored glass roof monitor
- 4. Steel roof structure
- 5. Stretched ceiling membrane
- 6. Acrylic acoustical panels on aluminum structure