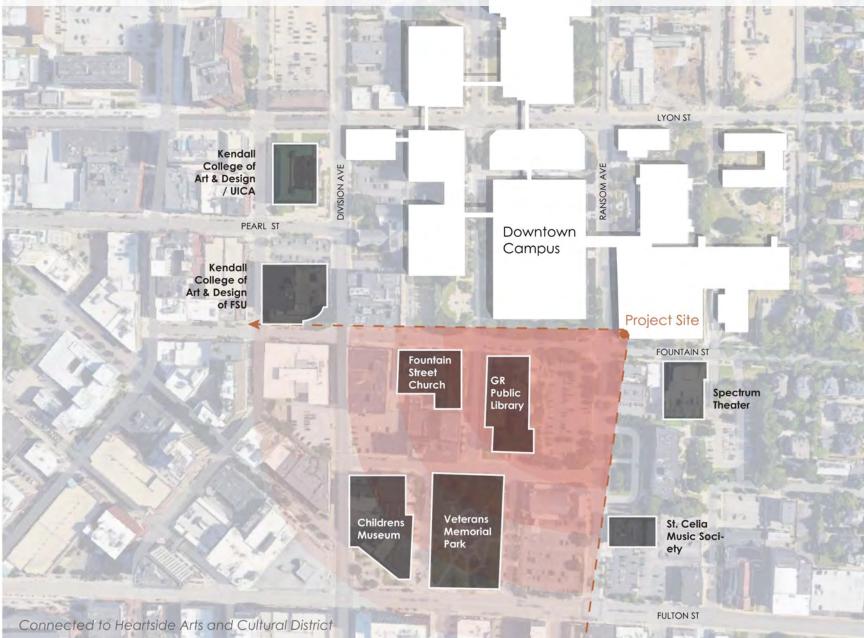

The piazza strengthens local identity while reaffirming the cultural past of a people rooted in centuries of history.



#### Piazza

The piazza was the fabric of life which wove together all walks of life.



#### Piazza

Voices and music boom throughout the outdoor living room creating a jovial atmosphere. There is a truly interesting interplay between those who watch and those who partake in the piazza scene and in this sense, the piazza could be considered a neverending play.



#### Piazza

The piazza also reminds citizens where they have come from, walking amongst history every day. And for this reason, perhaps, Italians enjoy their roots in a way Americans yet cannot



a a a a

Constraint 7



#### Transformation



#### Site Context

A BEACON CONNECTING THE COLLEGE AND ITS CITY



#### Project Plan

INTERCONNECTED SPACES FOR GATHERING AND EDUCATION



### **Project Section**



## Project Construction









#### Project Details

Sophisticated Design Integration



1. Steel skylight structure, insulation, and membrane

- 2. Stretched acoustical fabric lighting cove
- 3. Colored glass roof monitor
- 4. Steel roof structure
- 5. Stretched ceiling membrane
- 6. Acrylic acoustical panels on aluminum structure

### **Project Inspiration**



# Project Construction

Genie GS-3246

17/AL









## A Sustainable Part of Campus



## Accessible For All



## A Joyful Reception







## A Catalyst for Transformation







ABT OF BUILD





## An Iconic Addition to the City