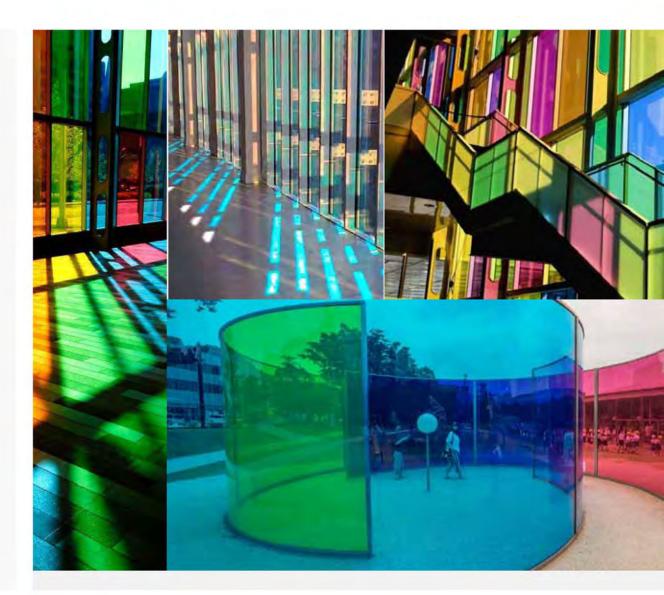

#### Project Details

Sophisticated Design Integration

1. Steel skylight structure, insulation, and membrane

- 2. Stretched acoustical fabric lighting cove
- 3. Colored glass roof monitor
- 4. Steel roof structure
- 5. Stretched ceiling membrane
- 6. Acrylic acoustical panels on aluminum structure