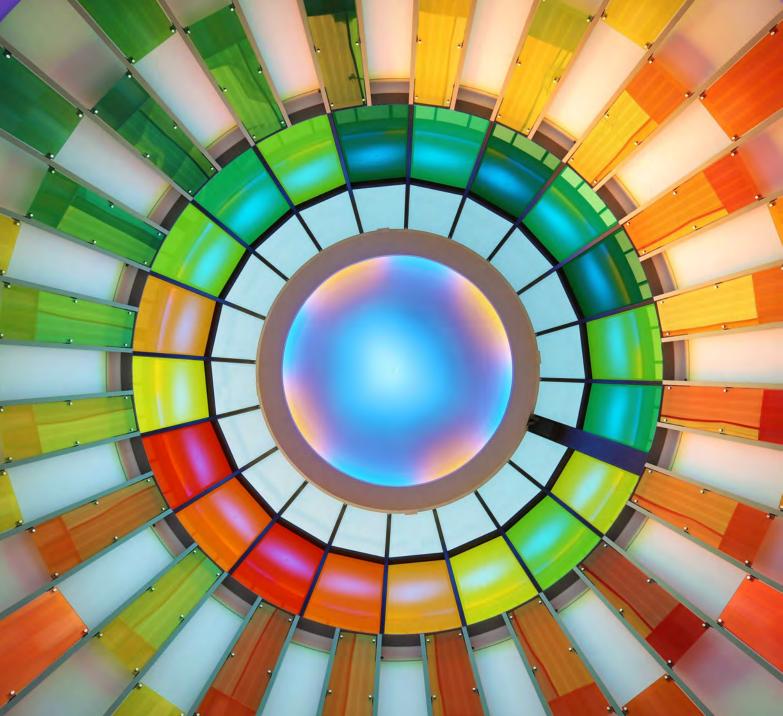

#### Project Details

Sophisticated Design Integration

1. Steel skylight structure, insulation, and membrane

- 2. Stretched acoustical fabric lighting cove
- 3. Colored glass roof monitor
- 4. Steel roof structure
- 5. Stretched ceiling membrane
- 6. Acrylic acoustical panels on aluminum structure

### **Project Inspiration**