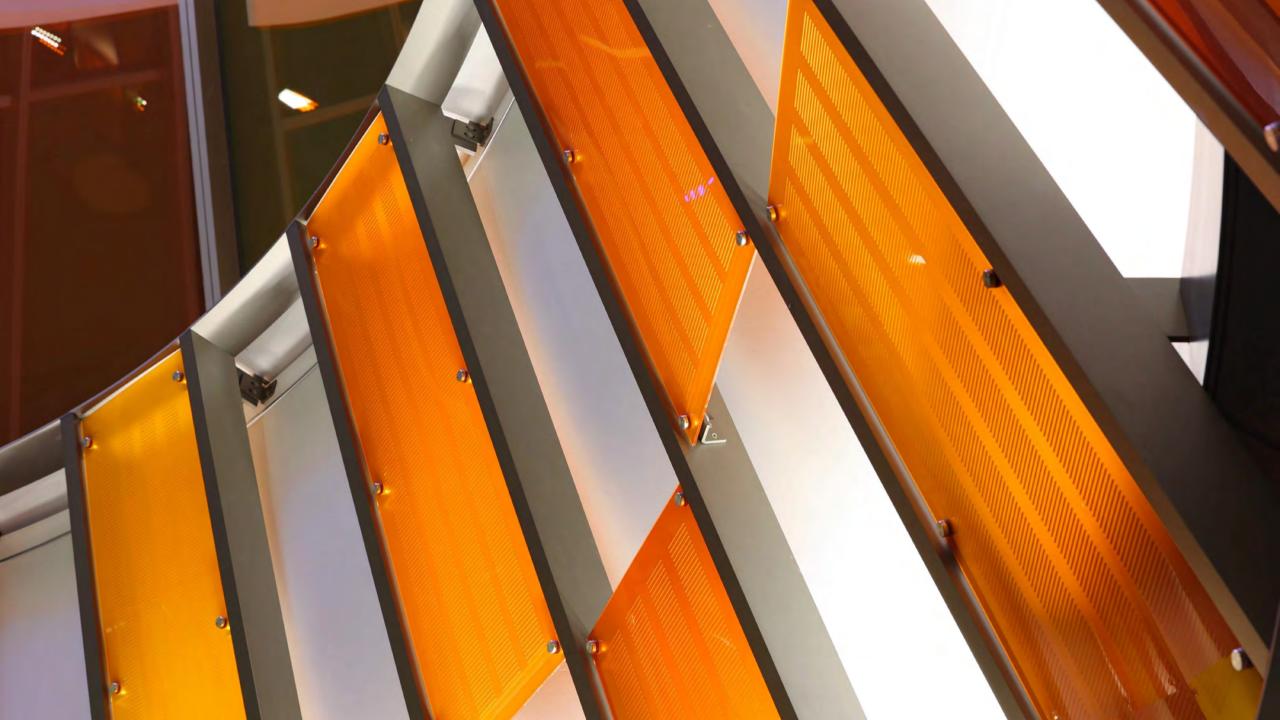

#### Project Details

Sophisticated Design Integration

1. Steel skylight structure, insulation, and membrane

- 2. Stretched acoustical fabric lighting cove
- 3. Colored glass roof monitor
- 4. Steel roof structure
- 5. Stretched ceiling membrane
- 6. Acrylic acoustical panels on aluminum structure