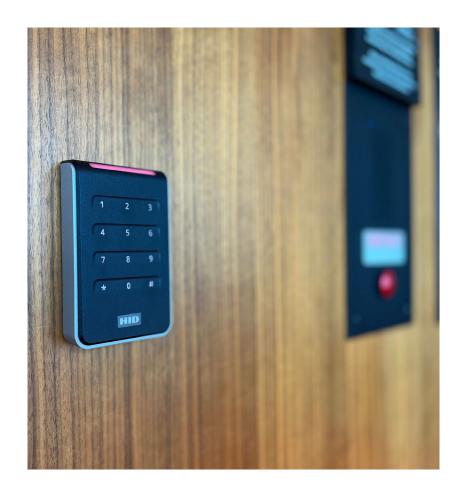

# Primary Components – Access Control

- ♠ OSDP | Unified Distributed Power
- Wireless Locks | Wi-Fi Locks
- Key Management
- Mobile Credentials
- Capabilities