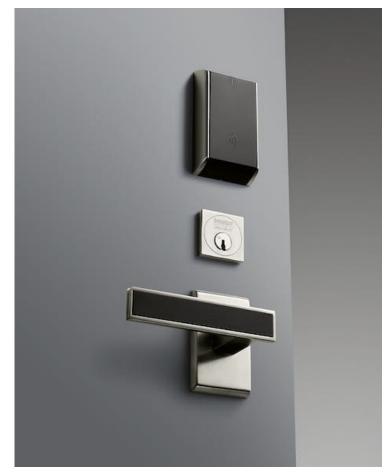

# Primary Components – Access Control

- ♠ OSDP | Unified Distributed Power
- Wireless Locks | Wi-Fi Locks
- Key Management
- Mobile Credentials
- Capabilities